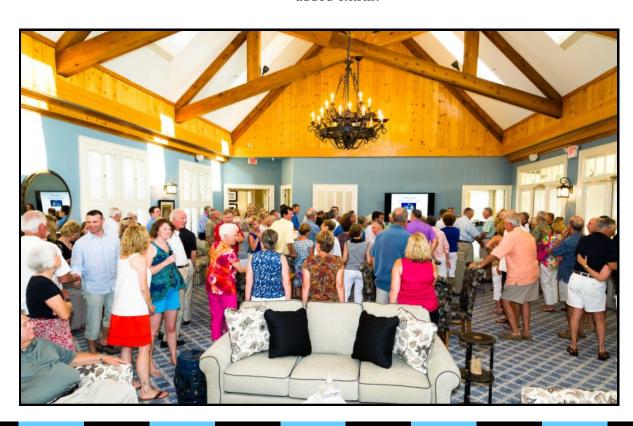

# Clubhouse Remodel Grand Opening Gala

We are delighted to announce that the remodel of the upstairs clubhouse was a huge success, according to over 150 homeowners that attended the opening and reveal party.

The evening began with a ribbon cutting ceremony on the front steps. The ribbon was cut by HPCA President Brantley Burns and opened by the Design Team, consisting of Susan and Bill Bollenbach and Kathy and Mike Rottmann. Also we were pleased to have Kim and Steve Eiberger join in the ceremony. Steve's vision and foresight during the initial planning of HPYC has helped shape us into the great community that we have evolved into.

The addition of the new roof over the back deck was well received and well used as there were about 30 people sitting on it watching the sunset and enjoying each other's company.

Photographs courtesy of Carl Turner, HPYC resident photographer. Thank you.