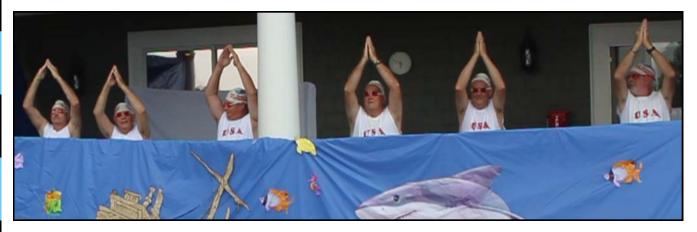

#### SYNCHRONIZED SWIM TEAM

#### Fails to make the Mark!

You will not be seeing our HPST at the 2012 Olympics. Despite their sterling performance at the 4th of July Picnic, the Olympic Selection Committee determined that our team spent too much time under water and dove too aggressively. Undaunted, the team and crew are eyeing 2016.

The HPST presented their only public appearance at our picnic and thrilled all in attendance. The swimmers included Ted Dittman, Bob Kelly, Rich Kohler, Charlie Pearce, Henry Rowe and Bill Spencer. Mike Seely was the Set Coordinator and Designer and he was assisted by Don Fancher in raising and lowering the sea. The team was rounded out with Jack Oliaro as Music Director, and Ray White as the Lead Grip.

The show's Finale featured Uncle Sam saluting our Great Country on its Birthday. Bill Spencer offered his Grandson, Elk Spencer, from Sun Valley, Idaho, to play the part of Uncle Sam. Elk proved to be extremely talented, as evidenced by his being a straight "A" student and a Nationally recognized snowboarder. His portrayal of Uncle Sam rivaled that of Jimmy Cagney in the 1942 movie, Yankee Doodle Dandy; and added a much needed touch of class to the performance.