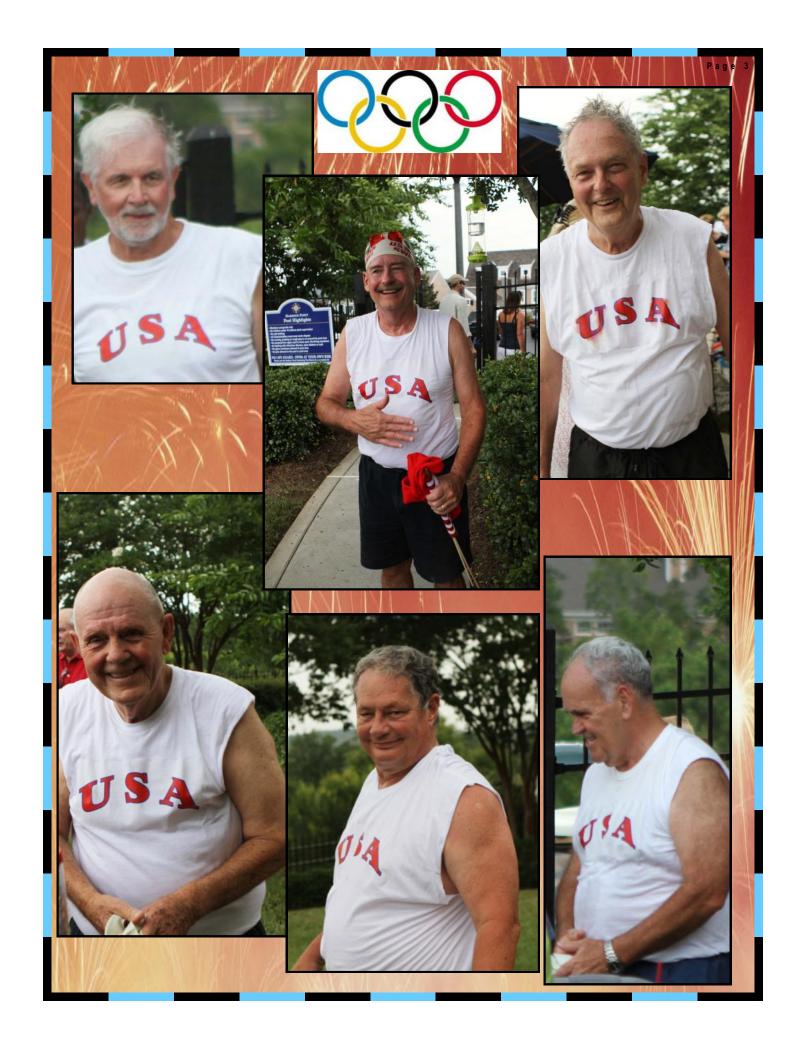

#### SYNCHRONIZED SWIM TEAM

#### Fails to make the Mark!

You will not be seeing our HPST at the 2012 Olympics. Despite their sterling performance at the 4th of July Picnic, the Olympic Selection Committee determined that our team spent too much time under water and dove too aggressively. Undaunted, the team and crew are eyeing 2016.

The HPST presented their only public appearance at our picnic and thrilled all in attendance. The swimmers included Ted Dittman, Bob Kelly, Rich Kohler, Charlie Pearce, Henry Rowe and Bill Spencer. Mike Seely was the Set Coordinator and Designer and he was assisted by Don Fancher in raising and lowering the sea. The team was rounded out with Jack Oliaro as Music Director, and Ray White as the Lead Grip.