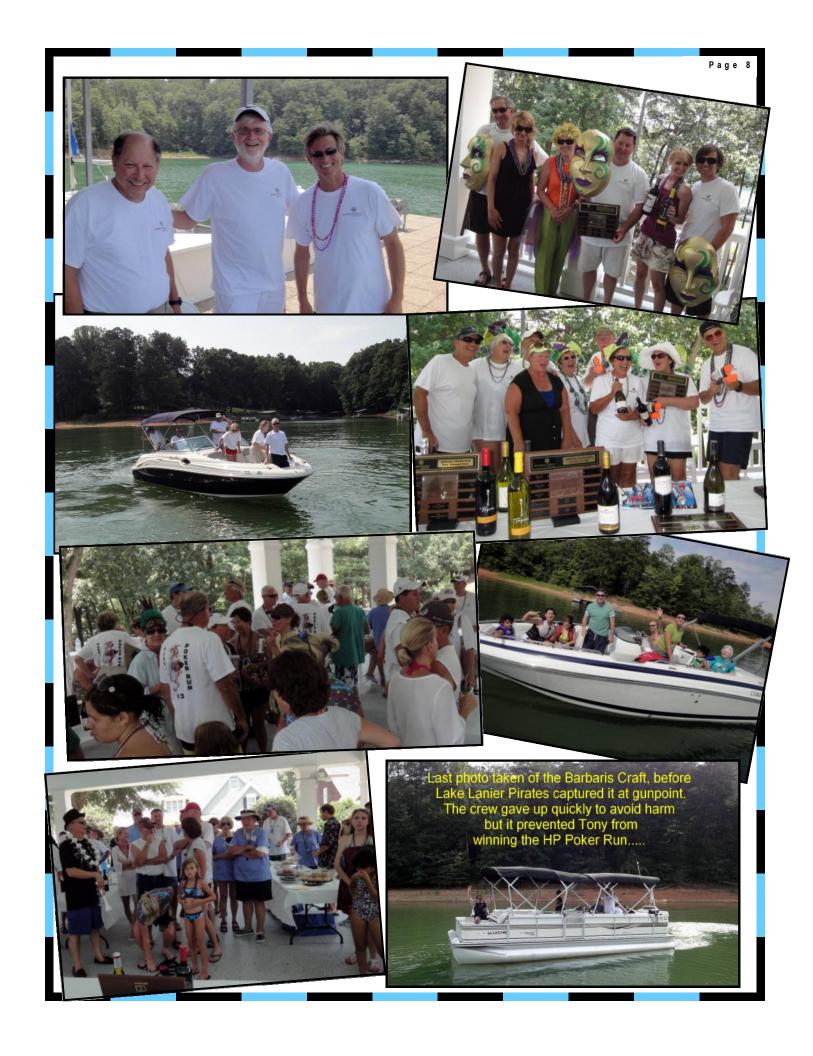

# HPYC POKER POUN 2012 MARDT GRAS ~ JOKERS WILD

It was a hot and sticky June morning when 13 teams in their boats showed up to compete in one of Harbour Point's oldest social events – The Poker Run. Rumor had it that many teams had been conducting strategic nightly meetings designed to give them a tactical advantage on the big day and it was obvious that morning that our competitors had their game faces on.

Shortly after everyone made it back, we conducted our awards ceremony at the Pavilion and it was attended by a large group of hungry and parched participants. This was our 8<sup>th</sup> event since 2002 and it was just another great time to get together and have a few laughs with neighbors, family and friends. The committee would like thank everyone who signed up and participated in this event. So, without further ado, here are our winners:

The Poker Run Committee, John and Annette Churchill Gray and Jane Lloyd