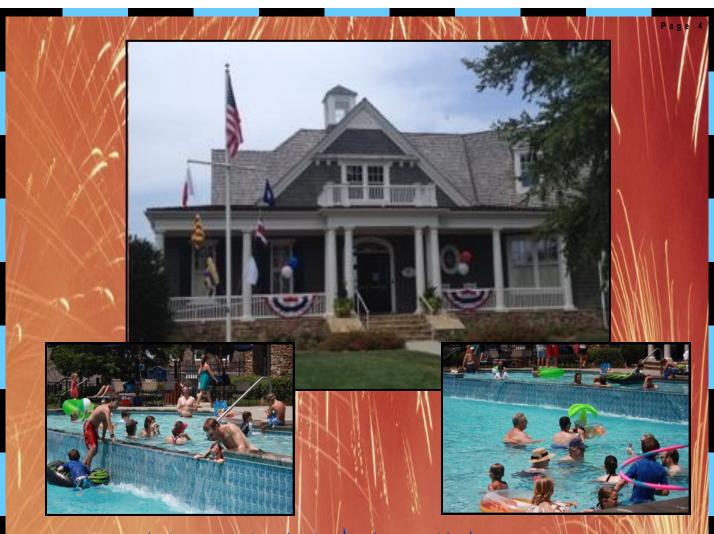

#### Fails to make the Mark!

You will not be seeing our HPST at the 2012 Olympics. Despite their sterling performance at the 4th of July Picnic, the Olympic Selection Committee determined that our team spent too much time under water and dove too aggressively. Undaunted, the team and crew are eyeing 2016.

The HPST presented their only public appearance at our picnic and thrilled all in attendance. The swimmers included Ted Dittman, Bob Kelly, Rich Kohler, Charlie Pearce, Henry Rowe and Bill Spencer. Mike Seely was the Set Coordinator and Designer and he was assisted by Don Fancher in raising and lowering the sea. The team was rounded out with Jack Oliaro as Music Director, and Ray White as the Lead Grip.

The show's Finale featured Uncle Sam saluting our Great Country on its Birthday. Bill Spencer offered his Grandson, Elk Spencer, from Sun Valley, Idaho, to play the part of Uncle Sam. Elk proved to be extremely talented, as evidenced by his being a straight "A" student and a Nationally recognized snowboarder. His portrayal of Uncle Sam rivaled that of Jimmy Cagney in the 1942 movie, Yankee Doodle Dandy; and added a much needed touch of class to the performance.

Big Splash 'Bigger Kid' Winners

Big Splash 'Big Kid' Winners

Hula Hoop Winners

Limbo Winners

s the time ticked down for the Harbour Point Olympic Events to begin on the 4<sup>th</sup>, many Olympians got a last minute warm up in. The kid athletes had a ton of fun participating in the events, while the sunbathers enjoyed watching. The athletes came from all over the United States and the youngest was only three years old. Wow!

The kid athletes put on their best hula, did the limbo, floated and splashed the day away. The parents, grandparents, aunts, uncles, sister, brothers and family friends all enjoyed watching. It was a very hot day and the Big Splash athletes helped keep all of us cool. Olympic Medals, Harbour Point style, were awarded to our winners and runner ups. The competition was tough and fun. Everyone walked away a winner. Thanks to the athletes of all ages that participated in the events.

Hulas, Limbos and Floats Make a Big Splash on the Fourth of July