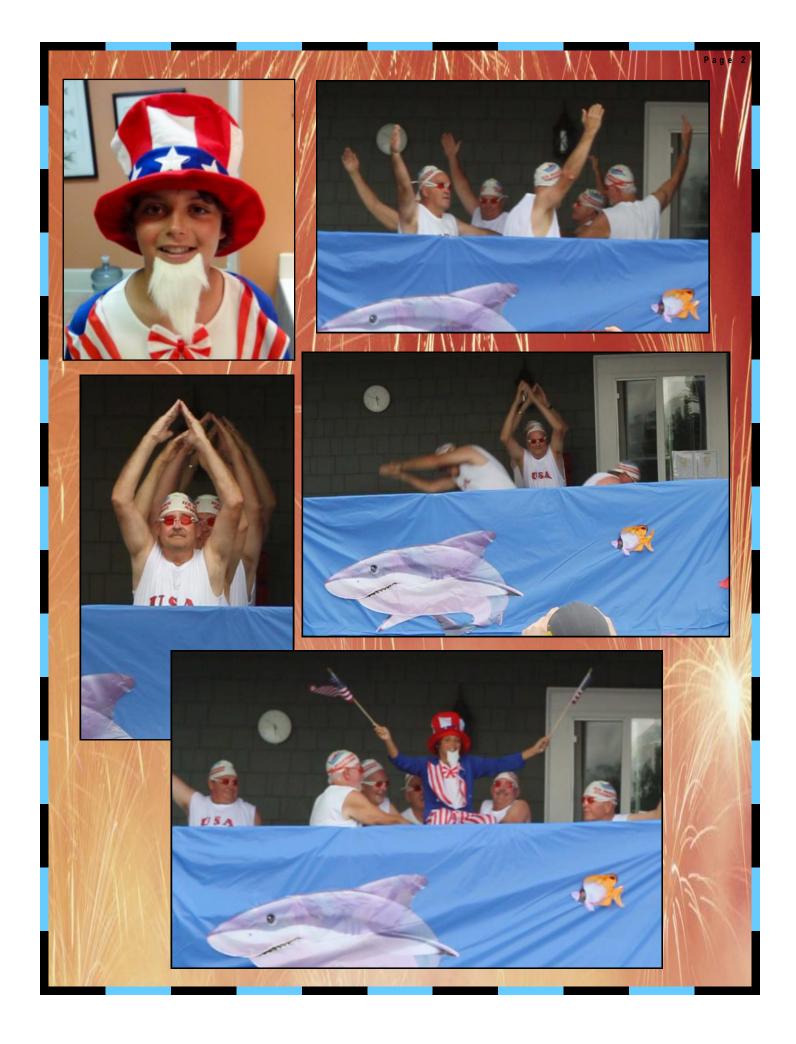

#### SYNCHRONIZED SWIM TEAM

#### Fails to make the Mark!

You will not be seeing our HPST at the 2012 Olympics. Despite their sterling performance at the 4th of July Picnic, the Olympic Selection Committee determined that our team spent too much time under water and dove too aggressively. Undaunted, the team and crew are eyeing 2016.

The HPST presented their only public appearance at our picnic and thrilled all in attendance. The swimmers included Ted Dittman, Bob Kelly, Rich Kohler, Charlie Pearce, Henry Rowe and Bill Spencer. Mike Seely was the Set Coordinator and Designer and he was assisted by Don Fancher in raising and lowering the sea. The team was rounded out with Jack Oliaro as Music Director, and Ray White as the Lead Grip.

The show's Finale featured Uncle Sam saluting our Great Country on its Birthday. Bill Spencer offered his Grandson, Elk Spencer, from Sun Valley, Idaho, to play the part of Uncle Sam. Elk proved to be extremely talented, as evidenced by his being a straight "A" student and a Nationally recognized snowboarder. His portrayal of Uncle Sam rivaled that of Jimmy Cagney in the 1942 movie, Yankee Doodle Dandy; and added a much needed touch of class to the performance.