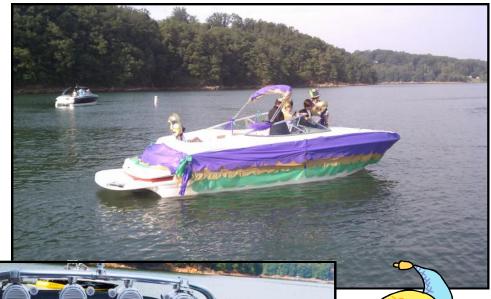

# HPYC POKER POUN 2012 MARDT GRAS ~ JOKERS WILD

It was a hot and sticky June morning when 13 teams in their boats showed up to compete in one of Harbour Point's oldest social events – The Poker Run. Rumor had it that many teams had been conducting strategic nightly meetings designed to give them a tactical advantage on the big day and it was obvious that morning that our competitors had their game faces on.

Soon our competitors were all lined up abeam D dock, adrenaline flowing, just itching to hammer their throttle down to race away to the first of 5 Point boats they must find. As the starter horn blew, each boat smartly took off at their designated start time, except the Rizza gang, which was so excited they just couldn't wait any longer and launched 6 minutes ahead of schedule. It wasn't long before the "Crisis Line" started ringing as the Perez family couldn't find the Point Boat "SPARKLES" which was manned by the Churchill's, Jane Lloyd, family and friends. There was a bevy of competitors also bamboozled like them and, like sharks circling in open water, they were all eager to find their prey.

The more experienced in the group completed their run rather quickly and the race seemed to end much too soon, but in the heat, not nearly soon enough. Our Power Boats began crossing the finish line first and number one was the Gore team. King could almost taste a long sought after victory, but it wasn't long before it was snatched from his grasp. Soon afterward our first pontoon arrived, the Linke team, and after a brief interlude, our Cruiser group began to file in with Tom Crawford barreling in with his "Captains Call" Cobalt announcing their arrival.