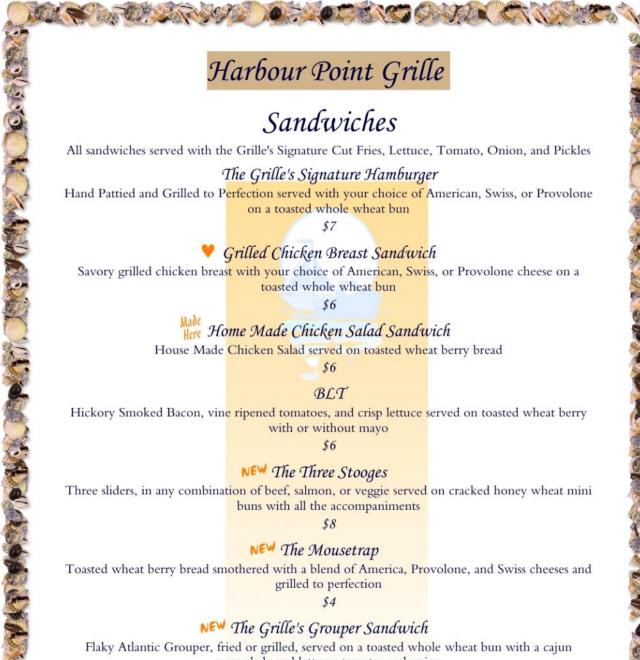

As always if you are interested in joining the Grille Committee, please contact Jill at 678-989-0405 or Nancy at 770-535-1865. We welcome the opportunity to hear YOUR ideas.

**HPYC Grille Committee** 

remoulade and lettuce, tomato, and onion

## ♥ Heart Healthy Smoothies \$5 (16 oz)

Healthy Shaklee Shake Mix and Fat Free Reduced Sugar Vanilla Yogurt Blended with Fresh Ingredients

Peanut Butter Cup, Creamy Chocolate, Strawberry Banana, Vanilla Cream Pie, Banana Pudding, Peppermint Patty, Orange Creamsicle